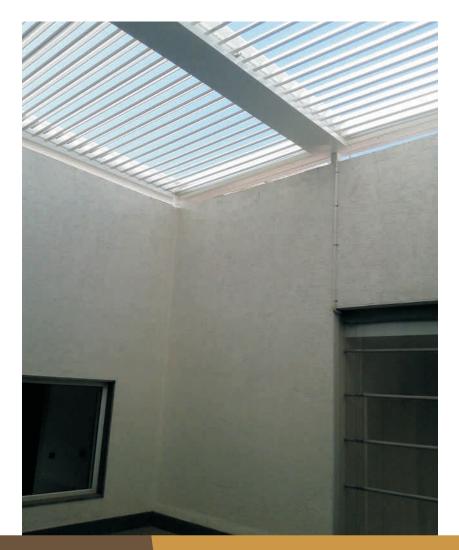

#### SOLAR CONTROL = ENERGY SAVINGS

D'cent Roof Louvers articulate in any direction for maximum comfort. Light and sun for solar heat gain, or energy saving shade

You can finally have that covered deck without sacrificing light into your home. Close the roof and have the shade on the hot summer days. Open the roof and let the light shine in on cloudy and cold winter days. The D'cent Roof louvered roof enhances the value of your home while you spend more time outside with family and friends. Instantly adjust the louvers for added sunlight or shade and protection over your swimming pool, deck, hot tub, BBQ and lounge area

D'cent Roof's patented louvered system gives you the ultimate control and flexibility. You no longer have to choose full cover or partial cover

It can be install at the parapet of cutout, using the parapet, only louvers can be visible from down