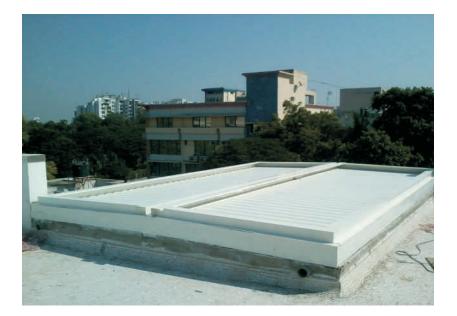

D'cent Roof's patented louvered system gives you the ultimate control and flexibility. You no longer have to choose full cover or partial cover

It can be install at the parapet of cutout, using the parapet, only louvers can be visible from down

You can have it all. Wherever you want. whatever your current mood desires. And you'll never worry about your patio (and expensive furniture) getting wet again. Because it can be install at face of the walls & top of the parapet also, and drainage pipe can be adjusted with your plan.

#### Installation

The D'cent Roof System is designed with the installer in mind, providing a short build time and hassle free installations. With general construction experience the majority of D'cent Roof's Projects are completed in 1 to 2 weeks.