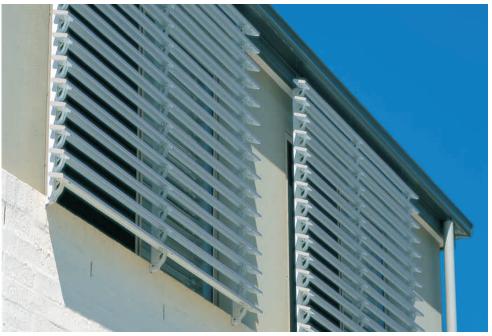

# Control the sunlight with D'cent vertical louver system

Now, control the sunlight during sunny season and your privacy with security with a simple flick of a switch or remote.

Increasing your seating capacity and driving up revenues.