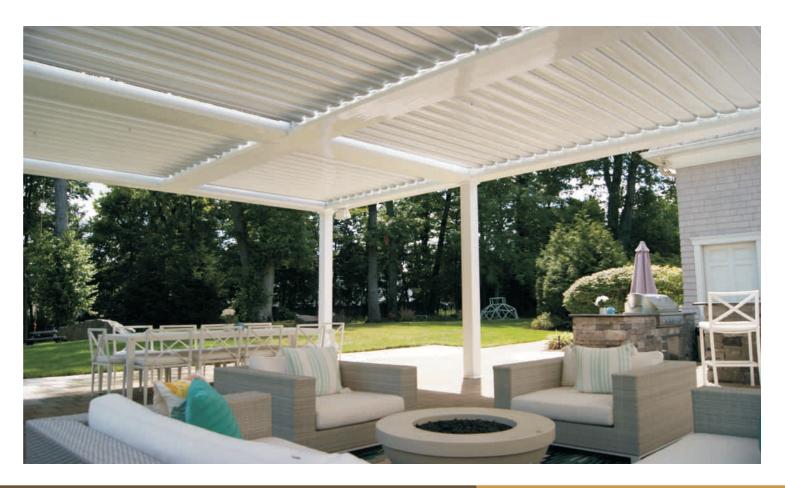

The Ultimate adjustable Patio cover system Contemporary Design / Sun / Shade / Rain / Temperature Control

#### A NEW ERA OF OUTDOOR **CLIMATE CONTROL**

The D'cent Roof Opening Roof is redefining Commercial and Residential outdoor living and dining areas. A unique system that provides variable shading, light, and protection from the rain.

You can finally have that covered deck without sacrificing light into your home. Close the roof and have the shade on the hot summer days. Open the roof and let the light shine in on cloudy and cold winter days. The D'cent Roof louvered roof enhances the value of your home while you spend more time outside with family and friends. Instantly adjust the louvers for added sunlight or shade and protection over your swimming pool, deck, hot tub, BBQ and lounge area

D'cent Roof's patented louvered system gives you the ultimate control and flexibility. You no longer have to choose full cover or partial cover

It can be install at the parapet of cutout, using the parapet, only louvers can be visible from down

You can have it all. Wherever you want. whatever your current mood desires. And you'll never worry about your patio (and expensive furniture) getting wet again. Because it can be install at face of the walls & top of the parapet also, and drainage pipe can be adjusted with your plan.