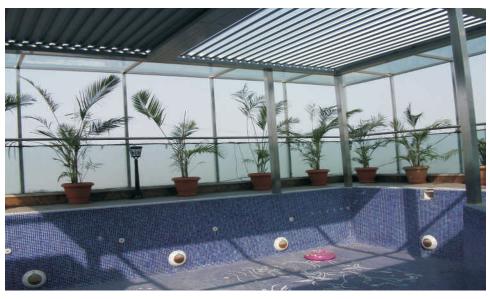

#### HOSPITALITY

1

- Poolside shade cabanas
- Guest dining areas
- Rooftop shade, pergolas.

You can finally have that covered deck without sacrificing light into your home. Close the roof and have the shade on the hot summer days. Open the roof and let the light shine in on cloudy and cold winter days. The D'cent Roof louvered roof enhances the value of your home while you spend more time outside with family and friends. Instantly adjust the louvers for added sunlight or shade and protection over your swimming pool, deck, hot tub, BBQ and lounge area

Open the roof and let the light shine in on cloudy and cold winter days at you Jacuzzi or hot/coldpool.

The D'cent Roof louvered roof enhances the value of your home while you spend more time outside with family and friends. Instantly adjust the louvers for added sunlight or shade and protection over your swimming pool, deck, hot tub, BBQ and lounge area.