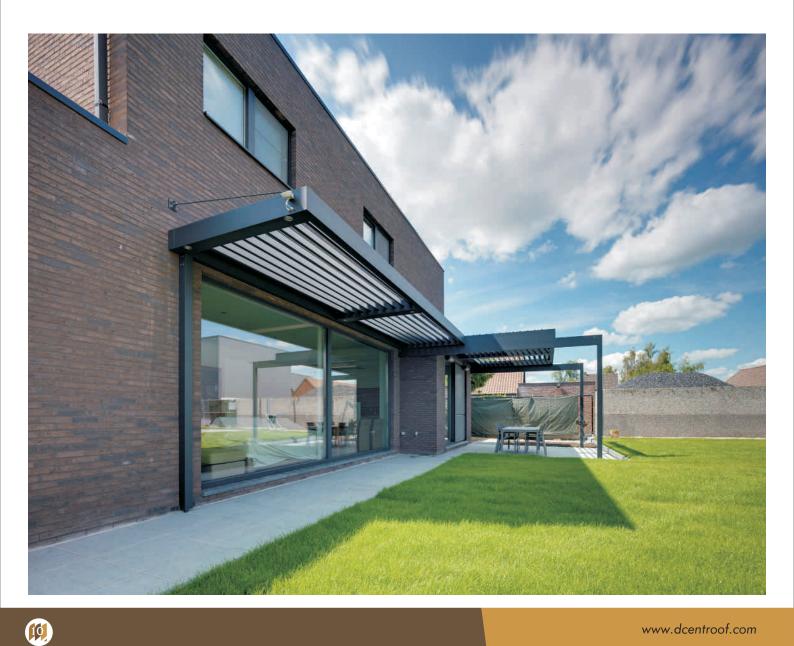

## DESIGN YOUR BACKYARD WITH D'CENT ROOF

D'CENT Louver Roof is the premier architectural Louver roof system, preferred by architects and designers for its contemporary aluminium structure, impressive scales and high levels of protection from the elements

#### CANTILEVER DESIGN

D'CENT Louver Roof allow you to more space for your dining area, with support any column up to 7-8 feet, so without any blockage of your valuable space.

Have fun and enjoy D'cent Louvered Roof.