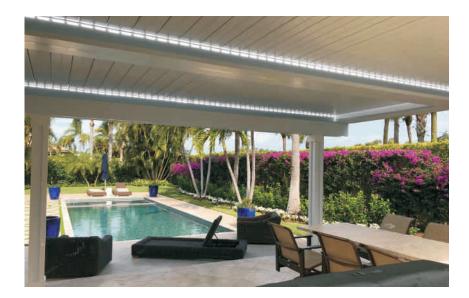

#### HOSPITALITY

1

- Poolside shade cabanas
- Guest dining areas
- Rooftop shade, pergolas.

#### SOLAR CONTROL = ENERGY SAVINGS

D'cent Roof Louvers articulate in any direction for maximum comfort. Light and sun for solar heat gain, or energy saving shade