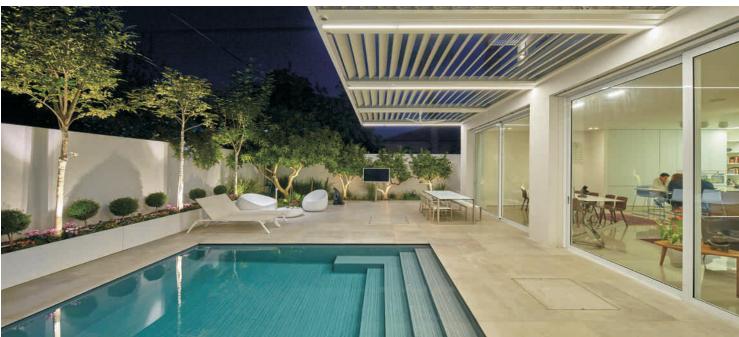

You can finally have that covered deck without sacrificing light into your home. Close the roof and have the shade on the hot summer days. Open the roof and let the light shine in on cloudy and cold winter days. The D'cent Roof louvered roof enhances the value of your home while you spend more time outside with family and friends. Instantly adjust the louvers for added sunlight or shade and protection over your swimming pool, deck, hot tub, BBQ and lounge area

You can have it all. Wherever you want. whatever your current mood desires. And you'll never worry about your patio (and expensive furniture) getting wet again. Because it can be install at face of the walls & top of the parapet also, and drainage pipe can be adjusted with your plan.

We can design you patio, courtyard, portico along with glass roof.

Imagine a durable, versatile and attractive louvers. One that delivers shade on hot days, protects your family from harmful UV rays and keeps your deck, swimming pool, hot tub and outdoor furniture dry during a rainstorm. Our D'cent Roof louvered roof greathly improves most any residential or commercial outdoor space.