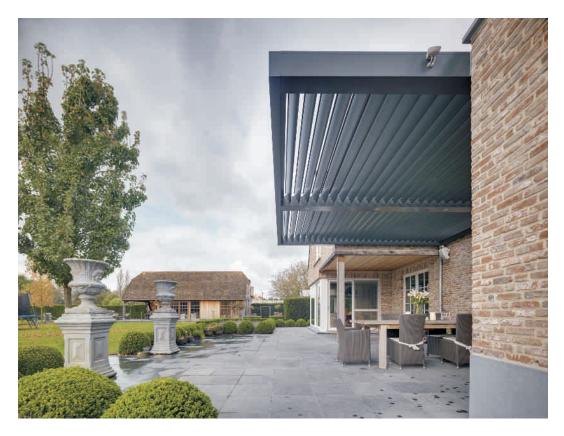

#### A NEW ERA OF OUTDOOR **CLIMATE CONTROL**

The D'cent Roof Opening Roof is redefining Commercial and Residential outdoor living and dining areas. A unique system that provides variable shading, light, and protection from the rain.

#### RAIN PROTECTION

The Interlocking Louver System Provides protection from the rain, channeling water into the full perimeter gutter system

#### SOLAR CONTROL = ENERGY SAVINGS

D'cent Roof Louvers articulate in any direction for maximum comfort. Light and sun for solar heat gain, or energy saving shade