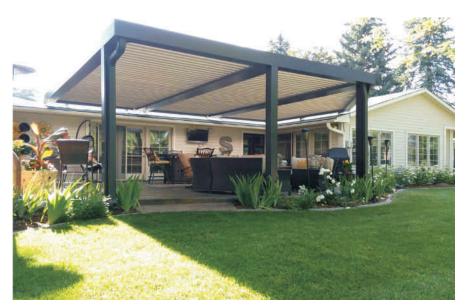

We can design you patio, courtyard, portico along with glass roof.

Imagine a durable, versatile and attractive louvers. One that delivers shade on hot days, protects your family from harmful UV rays and keeps your deck, swimming pool, hot tub and outdoor furniture dry during a rainstorm. Our D'cent Roof louvered roof greathly improves most any residential or commercial outdoor space.

#### Installation

The D'cent Roof System is designed with the installer in mind, providing a short build time and hassle free installations. With general construction experience the majority of D'cent Roof's Projects are completed in 1 to 2 weeks.