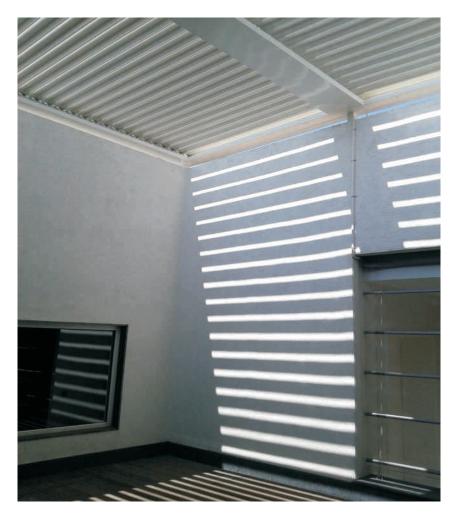

#### RAIN PROTECTION

The Interlocking Louver System Provides protection from the rain, channeling water into the full perimeter gutter system

#### SOLAR CONTROL = ENERGY SAVINGS

D'cent Roof Louvers articulate in any direction for maximum comfort. Light and sun for solar heat gain, or energy saving shade

#### TIMELESS BEAUTY

D'cent Roof louvers & components are available in standard colours as well as an endless array of finishes that will compliment any architectural design. When fully closed the louvers provide the elegant look.