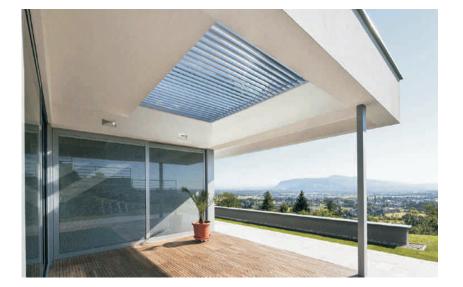

#### SOLAR CONTROL = ENERGY SAVINGS

D'cent Roof Louvers articulate in any direction for maximum comfort. Light and sun for solar heat gain, or energy saving shade

#### TIMELESS BEAUTY

D'cent Roof louvers & components are available in standard colours as well as an endless array of finishes that will compliment any architectural design. When fully closed the louvers provide the elegant look.