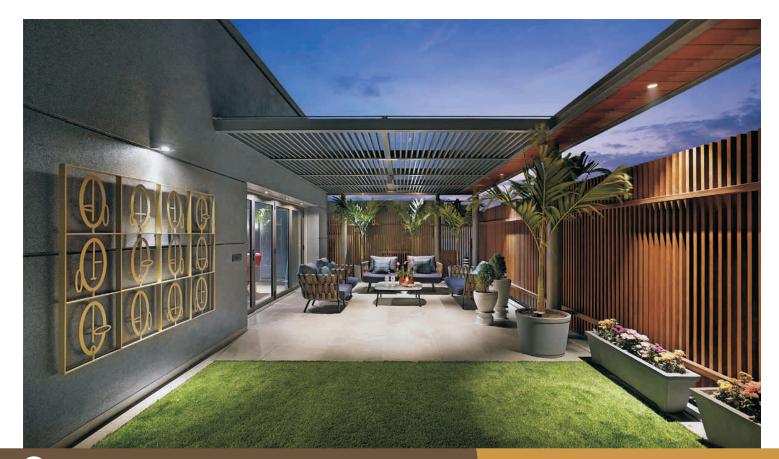

The Ultimate adjustable Patio cover system Contemporary Design / Sun / Shade / Rain / Temperature Control

#### A NEW ERA OF OUTDOOR **CLIMATE CONTROL**

The D'cent Roof Opening Roof is redefining Commercial and Residential outdoor living and dining areas. A unique system that provides variable shading, light, and protection from the rain.