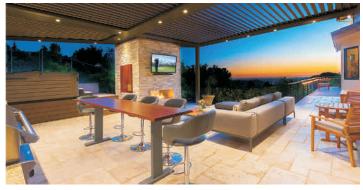

#### A NEW ERA OF OUTDOOR **CLIMATE CONTROL**

The D'cent Roof Opening Roof is redefining Commercial and Residential outdoor living and dining areas. A unique system that provides variable shading, light, and protection from the rain.

You can finally have that covered deck without sacrificing light into your home. Close the roof and have the shade on the hot summer days. Open the roof and let the light shine in on cloudy and cold winter days. The D'cent Roof louvered roof enhances the value of your home while you spend more time outside with family and friends. Instantly adjust the louvers for added sunlight or shade and protection over your swimming pool, deck, hot tub, BBQ and lounge area