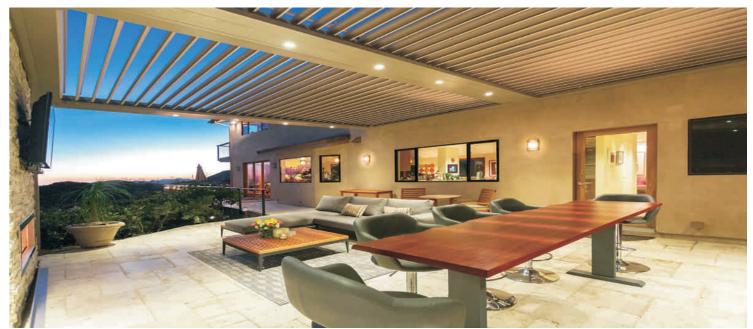

You can finally have that covered deck without sacrificing light into your home. Close the roof and have the shade on the hot summer days. Open the roof and let the light shine in on cloudy and cold winter days. The D'cent Roof louvered roof enhances the value of your home while you spend more time outside with family and friends. Instantly adjust the louvers for added sunlight or shade and protection over your swimming pool, deck, hot tub, BBQ and lounge area

Open the roof and let the light shine in on cloudy and cold winter days at you Jacuzzi or hot/coldpool.

The D'cent Roof louvered roof enhances the value of your home while you spend more time outside with family and friends. Instantly adjust the louvers for added sunlight or shade and protection over your swimming pool, deck, hot tub, BBQ and lounge area.