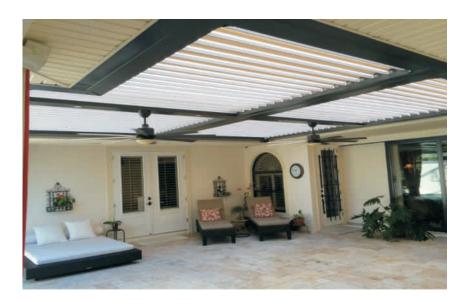

#### TIMELESS BEAUTY

D'cent Roof louvers & components are available in standard colours as well as an endless array of finishes that will compliment any architectural design. When fully closed the louvers provide the elegant look.

#### VIRTUALLY MAINTENANCE FREE

High quality D'cent Roof finishes eliminate time consuming painting, staining, and waterproofing. Aircraft grade aluminum components prevent warping. cracking, and deformation.