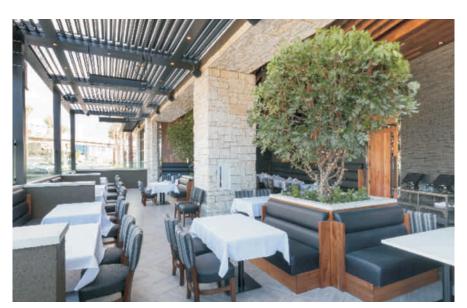

#### COMMERCIAL

- Restaurants : Increase profits with year round outdoor dining.
- Office buildings: outdoor community areas
- Shade Canopies

#### HOSPITALITY

1

- Poolside shade cabanas
- Guest dining areas
- Rooftop shade, pergolas.

# Control the sunlight with D'cent vertical louver system

Now, control the sunlight during sunny season and your privacy with security with a simple flick of a switch or remote.

Increasing your seating capacity and driving up revenues.