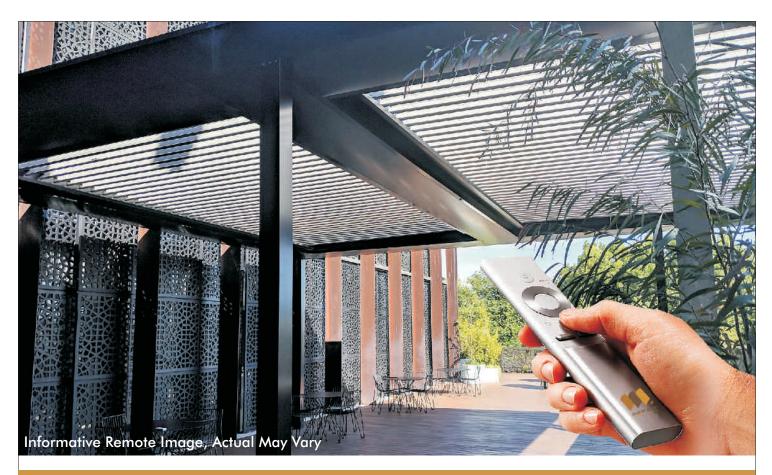

The louvers are operated by a hand-held remote. Open the louvers slightly to increase ventilation, or a full 180 degree allowing maximum sunlight into your Jacuzzi. Your new Jacuzzi roof has the stylish look and feel of a traditional pergola with the benefits of a fully adjustable louvered system. Having toughened glass along with D'cent Roof Louvers allow you to get the natural light 24/7 and ventilation with the louvers