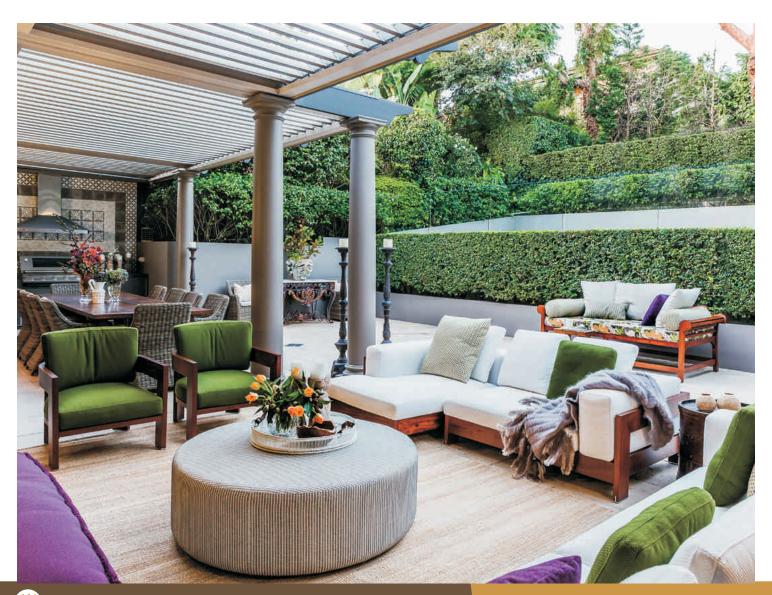

You can finally have that covered deck without sacrificing light into your home. Close the roof and have the shade on the hot summer days. Open the roof and let the light shine in on cloudy and cold winter days. The D'cent Roof louvered roof enhances the value of your home while you spend more time outside with family and friends. Instantly adjust the louvers for added sunlight or shade and protection over your swimming pool, deck, hot tub, BBQ and lounge area

D'cent Roof's patented louvered system gives you the ultimate control and flexibility. You no longer have to choose full cover or partial cover

It can be install at the parapet of cutout, using the parapet, only louvers can be visible from down

You can have it all. Wherever you want. whatever your current mood desires. And you'll never worry about your patio (and expensive furniture) getting wet again. Because it can be install at face of the walls & top of the parapet also, and drainage pipe can be adjusted with your plan.

We can design you patio, courtyard, portico along with glass roof.

Imagine a durable, versatile and attractive louvers. One that delivers shade on hot days, protects your family from harmful UV rays and keeps your deck, swimming pool, hot tub and outdoor furniture dry during a rainstorm. Our D'cent Roof louvered roof greathly improves most any residential or commercial outdoor space.