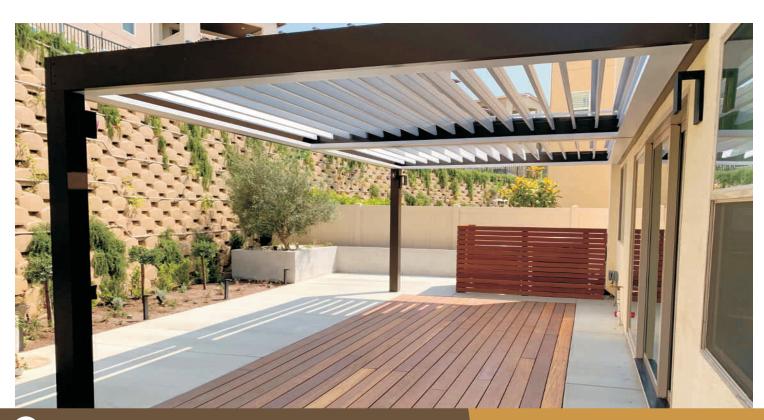

## DESIGN YOUR BACKYARD WITH D'CENT ROOF

D'CENT Louver Roof is the premier architectural Louver roof system, preferred by architects and designers for its contemporary aluminium structure, impressive scales and high levels of protection from the elements

#### CANTILEVER DESIGN

D'CENT Louver Roof allow you to more space for your dining area, with support any column up to 7-8 feet, so without any blockage of your valuable space.

Have fun and enjoy D'cent Louvered Roof.