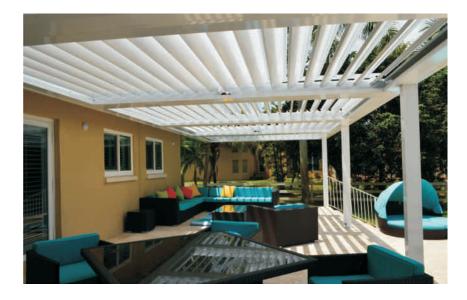

The Ultimate adjustable Patio cover system Contemporary Design / Sun / Shade / Rain / Temperature Control

#### A NEW ERA OF OUTDOOR **CLIMATE CONTROL**

The D'cent Roof Opening Roof is redefining Commercial and Residential outdoor living and dining areas. A unique system that provides variable shading, light, and protection from the rain.

You can finally have that covered deck without sacrificing light into your home. Close the roof and have the shade on the hot summer days. Open the roof and let the light shine in on cloudy and cold winter days. The D'cent Roof louvered roof enhances the value of your home while you spend more time outside with family and friends. Instantly adjust the louvers for added sunlight or shade and protection over your swimming pool, deck, hot tub, BBQ and lounge area