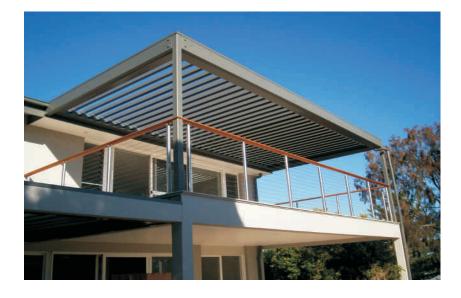

## DESIGN YOUR BACKYARD WITH D'CENT ROOF

D'CENT Louver Roof is the premier architectural Louver roof system, preferred by architects and designers for its contemporary aluminium structure, impressive scales and high levels of protection from the elements

#### CANTILEVER DESIGN

D'CENT Louver Roof allow you to more space for your dining area, with support any column up to 7-8 feet, so without any blockage of your valuable space.

Have fun and enjoy D'cent Louvered Roof.