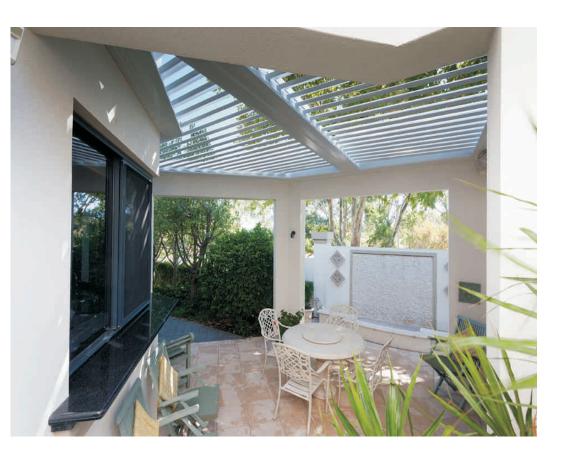

#### TIMELESS BEAUTY

D'cent Roof louvers & components are available in standard colours as well as an endless array of finishes that will compliment any architectural design. When fully closed the louvers provide the elegant look.

We can design you patio, courtyard, portico along with glass roof.

Imagine a durable, versatile and attractive louvers. One that delivers shade on hot days, protects your family from harmful UV rays and keeps your deck, swimming pool, hot tub and outdoor furniture dry during a rainstorm. Our D'cent Roof louvered roof greathly improves most any residential or commercial outdoor space.