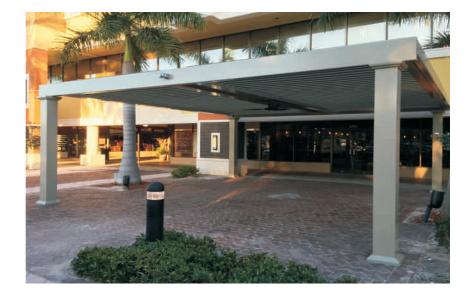

#### COMMERCIAL

- Restaurants : Increase profits with year round outdoor dining.
- Office buildings: outdoor community areas
- Shade Canopies

#### CANTILEVER DESIGN

D'CENT Louver Roof allow you to more space for your dining area, with support any column up to 7-8 feet, so without any blockage of your valuable space.

Have fun and enjoy D'cent Louvered Roof.