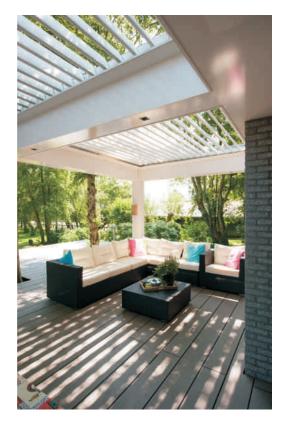

You can finally have that covered deck without sacrificing light into your home. Close the roof and have the shade on the hot summer days. Open the roof and let the light shine in on cloudy and cold winter days. The D'cent Roof louvered roof enhances the value of your home while you spend more time outside with family and friends. Instantly adjust the louvers for added sunlight or shade and protection over your swimming pool, deck, hot tub, BBQ and lounge area

We can design you patio, courtyard, portico along with glass roof.

Imagine a durable, versatile and attractive louvers. One that delivers shade on hot days, protects your family from harmful UV rays and keeps your deck, swimming pool, hot tub and outdoor furniture dry during a rainstorm. Our D'cent Roof louvered roof greathly improves most any residential or commercial outdoor space.