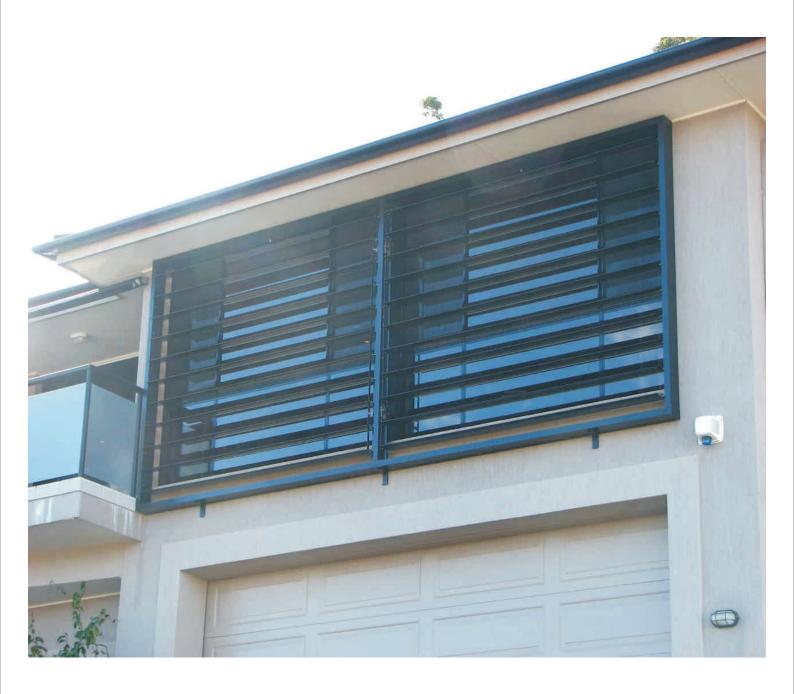

# Control the sunlight with D'cent vertical louver system

Now, control the sunlight during sunny season and your privacy with security with a simple flick of a switch or remote.

Increasing your seating capacity and driving up revenues.

Enjoy 24/7 Natural beauty from your balcony

www.dcentroof.com