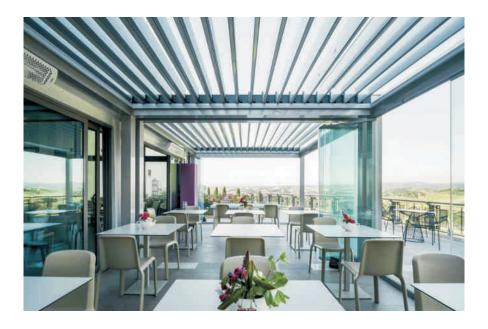

#### A NEW ERA OF OUTDOOR **CLIMATE CONTROL**

The D'cent Roof Opening Roof is redefining Commercial and Residential outdoor living and dining areas. A unique system that provides variable shading, light, and protection from the rain.

#### SOLAR CONTROL = ENERGY SAVINGS

D'cent Roof Louvers articulate in any direction for maximum comfort. Light and sun for solar heat gain, or energy saving shade

#### TIMELESS BEAUTY

D'cent Roof louvers & components are available in standard colours as well as an endless array of finishes that will compliment any architectural design. When fully closed the louvers provide the elegant look.