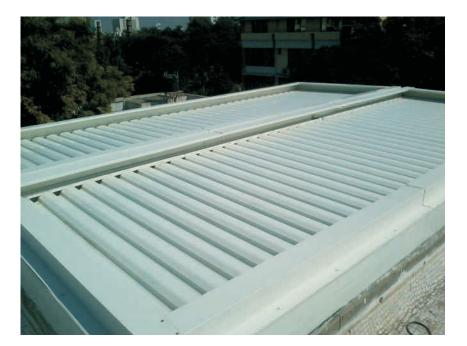

#### RAIN PROTECTION

The Interlocking Louver System Provides protection from the rain, channeling water into the full perimeter gutter system

#### SOLAR CONTROL = ENERGY SAVINGS

D'cent Roof Louvers articulate in any direction for maximum comfort. Light and sun for solar heat gain, or energy saving shade

#### TIMELESS BEAUTY

D'cent Roof louvers & components are available in standard colours as well as an endless array of finishes that will compliment any architectural design. When fully closed the louvers provide the elegant look.