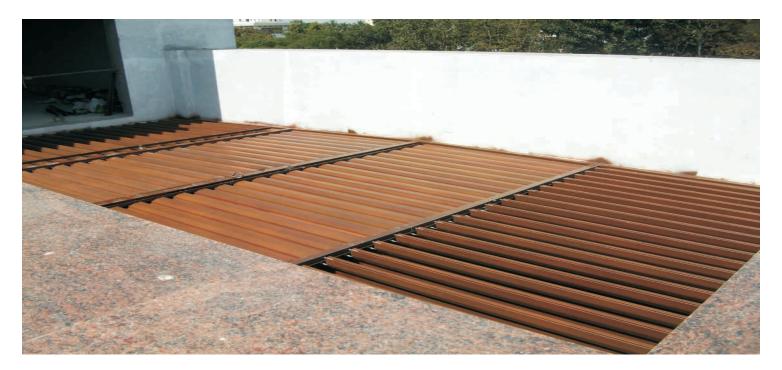

#### TIMELESS BEAUTY

D'cent Roof louvers & components are available in standard colours as well as an endless array of finishes that will compliment any architectural design. When fully closed the louvers provide the elegant look.

### STANDARD COLORS

Custom colors and specialty finishes available This color palette is for reference only

• Finishes & materials warrantied for 10 years.

• Electrical & driving motors covered for 2 years.