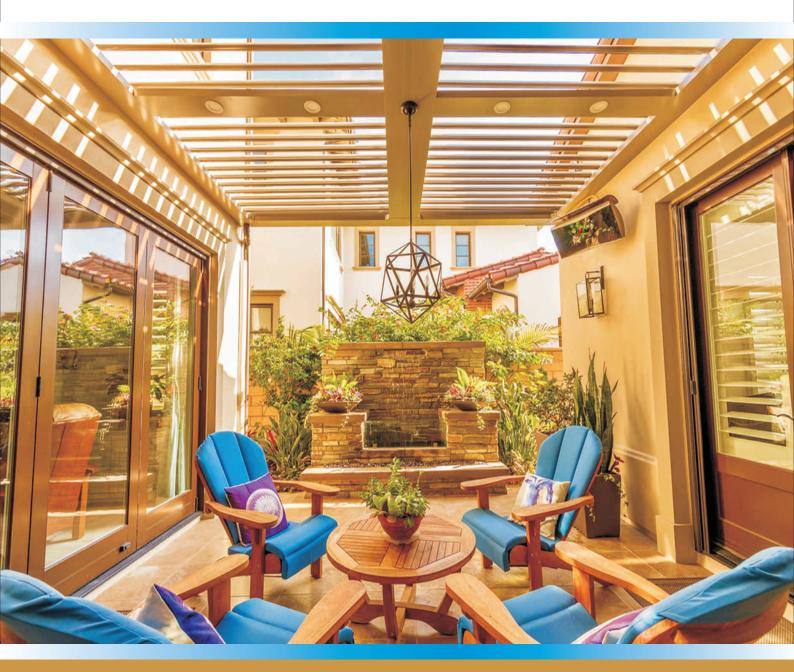

The Ultimate adjustable Patio cover system Contemporary Design / Sun / Shade / Rain / Temperature Control

#### A NEW ERA OF OUTDOOR **CLIMATE CONTROL**

The D'cent Roof Opening Roof is redefining Commercial and Residential outdoor living and dining areas. A unique system that provides variable shading, light, and protection from the rain.

You can finally have that covered deck without sacrificing light into your home. Close the roof and have the shade on the hot summer days. Open the roof and let the light shine in on cloudy and cold winter days. The D'cent Roof louvered roof enhances the value of your home while you spend more time outside with family and friends. Instantly adjust the louvers for added sunlight or shade and protection over your swimming pool, deck, hot tub, BBQ and lounge area

D'cent Roof's patented louvered system gives you the ultimate control and flexibility. You no longer have to choose full cover or partial cover

It can be install at the parapet of cutout, using the parapet, only louvers can be visible from down

You can have it all. Wherever you want. whatever your current mood desires. And you'll never worry about your patio (and expensive furniture) getting wet again. Because it can be install at face of the walls & top of the parapet also, and drainage pipe can be adjusted with your plan.