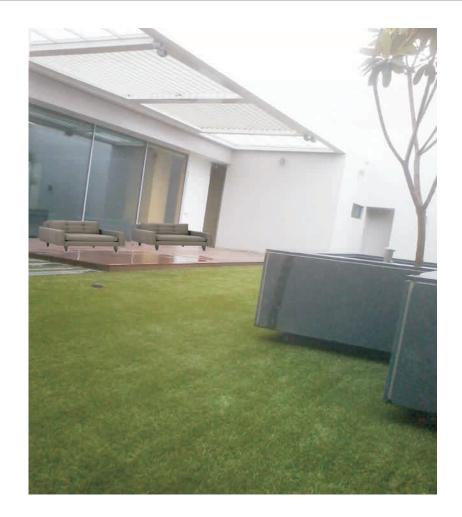

You can finally have that covered deck without sacrificing light into your home. Close the roof and have the shade on the hot summer days. Open the roof and let the light shine in on cloudy and cold winter days. The D'cent Roof louvered roof enhances the value of your home while you spend more time outside with family and friends. Instantly adjust the louvers for added sunlight or shade and protection over your swimming pool, deck, hot tub, BBQ and lounge area

We can design you patio, courtyard, portico along with glass roof.

Imagine a durable, versatile and attractive louvers. One that delivers shade on hot days, protects your family from harmful UV rays and keeps your deck, swimming pool, hot tub and outdoor furniture dry during a rainstorm. Our D'cent Roof louvered roof greathly improves most any residential or commercial outdoor space.